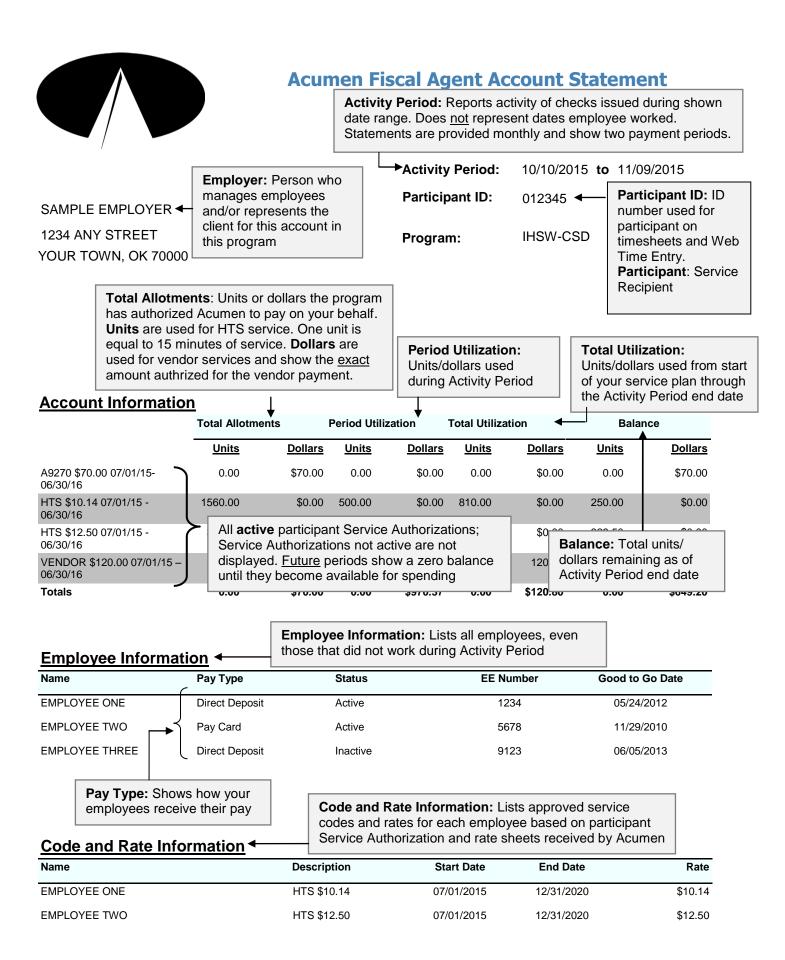

| Training and Certification < |                    |                          | - | Training and Certification: Shows                                                    |  |
|------------------------------|--------------------|--------------------------|---|--------------------------------------------------------------------------------------|--|
| Employee Name                | CPR Expire<br>Date | First Aid<br>Expire Date |   | important expiration/renewal dates.<br>These <b>must</b> be current or employee will |  |
| EMPLOYEE ONE                 | 04/26/2016         | 04/26/2016               |   | not be paid.                                                                         |  |
| EMPLOYEE TWO                 | 12/08/2016         | 12/08/2016               |   |                                                                                      |  |