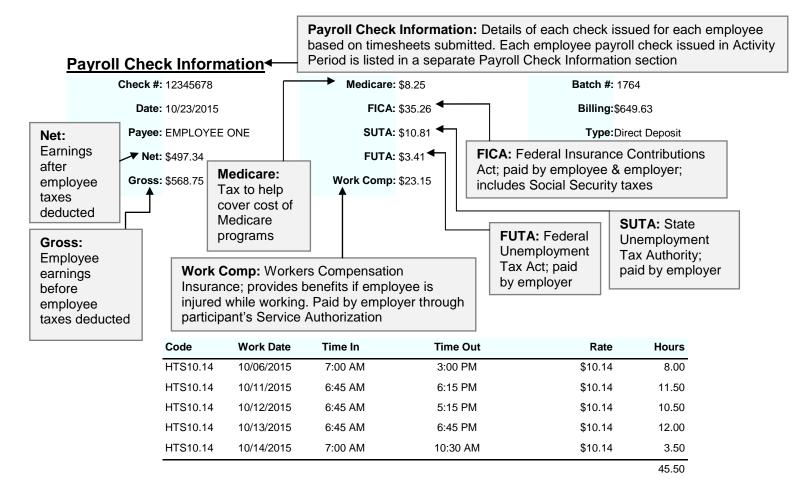

| Vendor Check Information |             | Vendor Check Information: Details of checks issued for each vendor paid<br>based on payment request submitted. Each vendor check issued in Activity<br>Period is listed in a separate Vendor Check Information section. |  |          |          |  |  |
|--------------------------|-------------|-------------------------------------------------------------------------------------------------------------------------------------------------------------------------------------------------------------------------|--|----------|----------|--|--|
| Check #:                 | 12345678    |                                                                                                                                                                                                                         |  | Batch #: | 1711     |  |  |
| Date:                    | 10/23/2015  |                                                                                                                                                                                                                         |  | Billing: | \$120.00 |  |  |
| Payee:                   | VENDOR NAME |                                                                                                                                                                                                                         |  |          |          |  |  |
| Net:                     | \$120.00    |                                                                                                                                                                                                                         |  |          |          |  |  |
| Туре:                    | Check       |                                                                                                                                                                                                                         |  |          |          |  |  |
|                          |             |                                                                                                                                                                                                                         |  |          |          |  |  |
| Code                     |             | Date                                                                                                                                                                                                                    |  | Rate     |          |  |  |
| T1999                    |             | 10/10/2015                                                                                                                                                                                                              |  | \$120.00 |          |  |  |